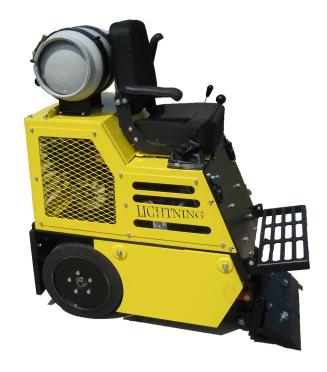

## Lightning

## Ride-On Floor Scraper

At only 26" wide and 51.5" long, the Lightning is small enough to fit into the tightest areas

- Most powerful and cost effective floor scraper in its class
- Compact design for tight spaces
- Removes all types of floor coatings, carpet and more
- Hydrostatic drive system
- Precise hydraulic steering with a single joystick for speed and direction